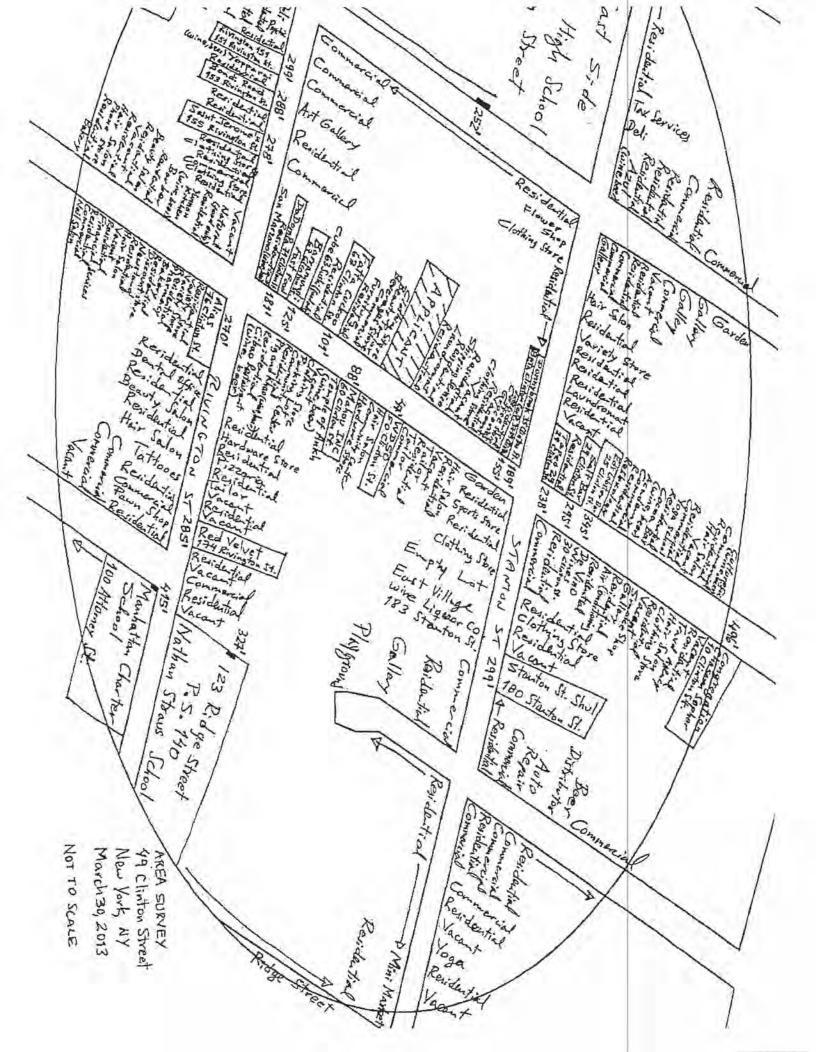

Revised: June 2013

Page 3 of 5

| and describe type of business                                                                                                                                                                                                                                                                                                                                                                                                                                      |              |
|--------------------------------------------------------------------------------------------------------------------------------------------------------------------------------------------------------------------------------------------------------------------------------------------------------------------------------------------------------------------------------------------------------------------------------------------------------------------|--------------|
| Has any principal had SLA reports or action within the past 3 years? Tyes ANO If Yes, attack                                                                                                                                                                                                                                                                                                                                                                       | ch list      |
| of violations and dates of violations and outcomes, if any.                                                                                                                                                                                                                                                                                                                                                                                                        |              |
| Attach a separate diagram that indicates the location (name and address) and total number establishments selling/serving beer, wine (B/W) or liquor (OP) for 2 blocks in each direction. Please indicate whether establishments have On-Premise (OP) licenses. Please label streets a avenues and identify your location. Use letters to indicate Bar, Restaurant, etc. The diagram be submitted with the questionnaire to the Community Board before the meeting. | n.<br>and    |
| LOCATION:                                                                                                                                                                                                                                                                                                                                                                                                                                                          |              |
| How many licensed establishments are within 1 block?                                                                                                                                                                                                                                                                                                                                                                                                               |              |
| How many licensed establishments are within 500 feet?                                                                                                                                                                                                                                                                                                                                                                                                              |              |
| Is premise within a 500 foot radius of 3 or more establishments with OP licenses? $\square$ Yes $\square$ N                                                                                                                                                                                                                                                                                                                                                        | lo           |
| How many On-Premise (OP) liquor licenses are within 500 feet?                                                                                                                                                                                                                                                                                                                                                                                                      |              |
| Is premise within 200 feet of any school or place of worship? ☐ Yes ☐ No                                                                                                                                                                                                                                                                                                                                                                                           |              |
| If there is a school or place of worship within 200 feet of your premise on the same block, sul                                                                                                                                                                                                                                                                                                                                                                    | omit a       |
| block plot diagram or area map showing its location in proximity to your premise and indicate                                                                                                                                                                                                                                                                                                                                                                      | te the       |
| distance and name and address of the school or house of worship.                                                                                                                                                                                                                                                                                                                                                                                                   |              |
| COMMUNITY OUTREACH:  If there are block associations or tenant associations in the immediate vicinity of your location must contact them. Contact the CB 3 office at <a href="mailto:info@cb3manhattan.org">info@cb3manhattan.org</a> to find block and tenantan.                                                                                                                                                                                                  | n, you<br>nt |
| associations. Please attach proof (copies of letters or email and poster) that you have a these groups of your application with sufficient time for them to respond to your notice.                                                                                                                                                                                                                                                                                | dvised       |
| Please use provided petitions, which clearly state the name, address, license for which are applying, and the hours and method of operation of your establishment at the page. (Attach additional sheets of paper as necessary).                                                                                                                                                                                                                                   |              |
|                                                                                                                                                                                                                                                                                                                                                                                                                                                                    |              |

## Re: 49 Clinton Street

```
1. Tapeo 29 - 29 Clinton Street - (238')
```

## Schools & Churches

- 1. Lower East Side Preparatory High School 145 Stanton Street (252')
- 2. P.S. 140 Nathan Straus 123 Ridge Street (327)
- 3. Manhattan Charter School 100 Attorney Street (415')
- 4. Stanton Street Shul-180 Stanton Street (2991)
- 5. Congregation Chasam Sopher 10 Clinton Street (496')